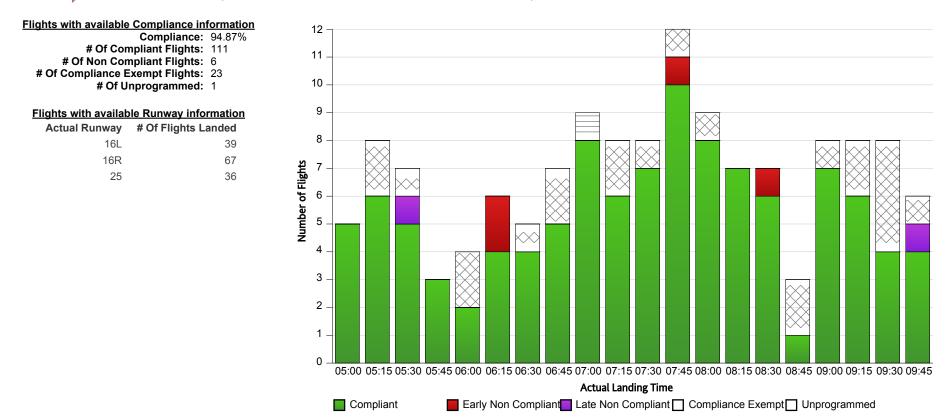

## **Indicative Compliance**

Time Period (UTC): 06/05/2013 05:00 - 06/05/2013 09:59 Time Period (UTC): 06/05/2013 05:00 - 06/05/2013 09:59 Time Period (UTC): 06/05/2013 05:00 - 06/05/2013 09:59

Indicative Compliance: Indicative Compliance is measured based on runway times (CTOT and ATOT).

Compliant: A flight is Compliant if departed between its CTOT plus & minus the compliance variables (e.g. CTOT -5 mins & CTOT +15 mins).

Early Non Compliant: A flight is Early Non Compliant if departed before its CTOT minus the compliance variable (e.g. CTOT -5 mins).

Late Non Compliant: A flight is Late Non Compliant if departed after its CTOT plus the compliance variable (e.g. CTOT +15 mins).

Compliance Exempt: International and Medical flights are Compliance Exempt flights.

Unprogrammed: A flight is Unprogrammed if it has an original ETA outside of the GDP period and landed within the GDP period.