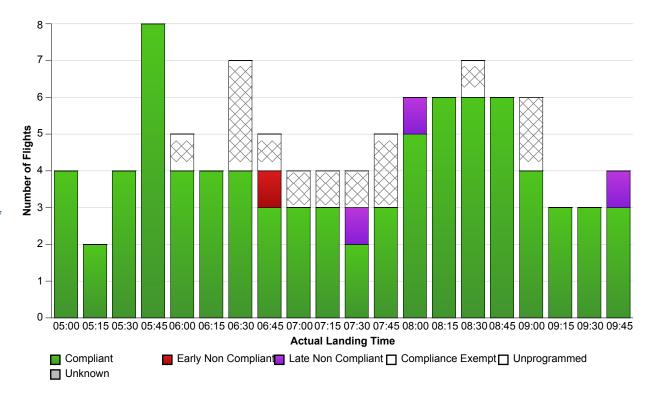

## **Indicative Compliance**

Airport: YBBN-Brisbane 7 Time Period (UTC): 06/05/2016 05:00 - 06/05/2016 09:59 7 Compliance Values: -5 mins - +15 mins

## Compliance information

Compliance: 95.45%

# Of Compliant Flights: 84 # Of Non Compliant Flights: 4

# Of Compliance Exempt Flights: 14 # Of Unprogrammed Flights: 0

# Of Flights With Unknown Status: 0