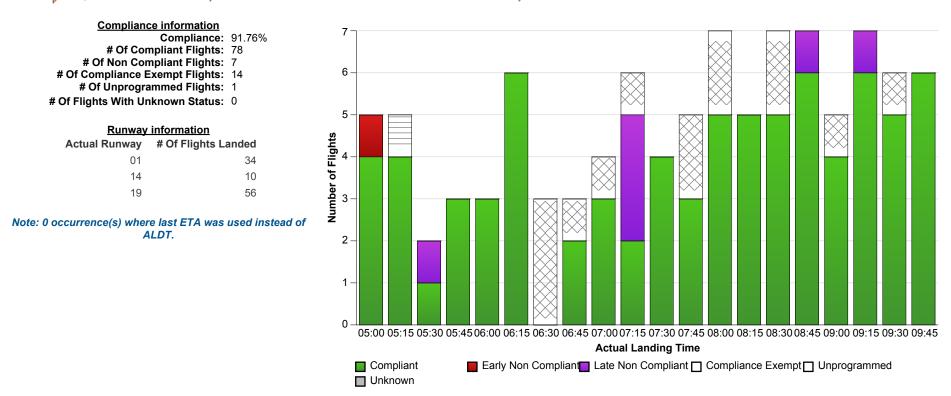

## **Report Notes:**

Compliance: Compliance is measured based on gate times (COBT and AOBT). Ground Delay Exempt flights are still subject to compliance with allocated COBT. Please note that compliance with COBT is not part of this report. For flights identified as non-compliant, please advise the NOC if you consider the flight complied with COBT for further investigation. Indicative Compliance: Indicative Compliance is measured based on runway times (CTOT and ATOT). Compliant: A flight is Compliant if departed between its CTOT plus & minus the compliance variables (e.g. CTOT -5 mins & CTOT +15 mins). Early Non Compliant: A flight is Early Non Compliant if departed before its CTOT minus the compliance variable (e.g. CTOT -5 mins). Late Non Compliant: A flight is Late Non Compliant if departed after its CTOT plus the compliance variable (e.g. CTOT +15 mins). Compliance Exempt: International and Medical flights are Compliance Exempt flights. Unprogrammed: A flight is Unprogrammed if it has an original ETA outside of the GDP period and landed within the GDP period. Unknown Status: A flight has Unknown Status if the Compliance status cannot be established for the flight. This may be due to missing data in Harmony For ANSPs.