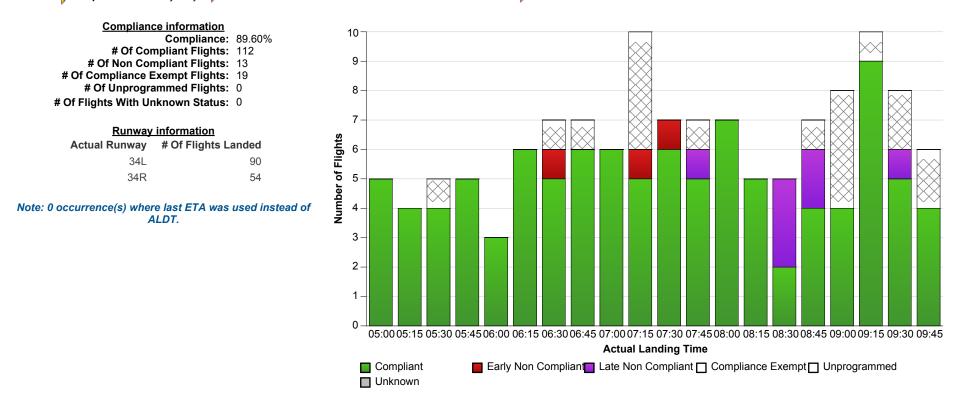

## **Indicative Compliance**

🍸 Airport: 🛛 YSSY-Sydney 🍸 Time Period (UTC): 03/05/2016 05:00 - 03/05/2016 09:59 🍸 Compliance Values: -5 mins - +15 mins

## **Report Notes:**

Compliance: Compliance is measured based on gate times (COBT and AOBT). Ground Delay Exempt flights are still subject to compliance with allocated COBT. Please note that compliance with COBT is not part of this report. For flights identified as non-compliant, please advise the NOC if you consider the flight complied with COBT for further investigation. Indicative Compliance: Indicative Compliance is measured based on runway times (CTOT and ATOT). Compliant: A flight is Compliant if departed between its CTOT plus & minus the compliance variables (e.g. CTOT -5 mins & CTOT +15 mins). Early Non Compliant: A flight is Early Non Compliant if departed before its CTOT minus the compliance variable (e.g. CTOT -5 mins). Late Non Compliant: A flight is Late Non Compliant if departed after its CTOT plus the compliance variable (e.g. CTOT +15 mins). Compliance Exempt: International and Medical flights are Compliance Exempt flights. Unprogrammed: A flight is Unprogrammed if it has an original ETA outside of the GDP period and landed within the GDP period. Unknown Status: A flight has Unknown Status if the Compliance status cannot be established for the flight. This may be due to missing data in Harmony For ANSPs.