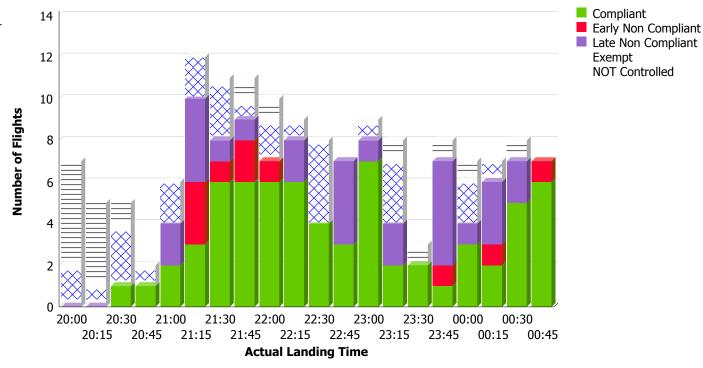

## **Indicative Compliance**

**7 Airport:** YSSY-SYDNEY

Time Period (UTC): 02/05/2012 20:00 - 03/05/2012 00:59

**Compliance Values:** -5 mins - +5 mins

## Flights with available Compliance information

# Of Compliant Flights: 66 # Of Non Compliant Flights: 38 # Of Flights Exempt: 29 # Of NOT controlled: 17

## Report Notes:

- 1. Compliance in accordance with the ATFM Business Rules will be measured against AOBT & COBT and will be reported on once data is received.
- 2. The report contains CTOT based calculations only for arrived flights with values for the selected airport...
- 3. A flights is Early Non Compliant if departed before its CTOT minus the compliance variable listed above (e.g. CTOT -5 mins).
- 4. A flights is Late Non Compliant if departed after its CTOT plus the compliance variable listed above (e.g. CTOT +5 mins).
- 5. Airborne Delay = Actual Landing Time Estimated Time of Arrival (latest value 40 minutes before arrival)
- 6. Airborne Delay is a non negative value or NULL if values are missing.
- 7. ETA is provided by EUROCAT.
- 8. The report calculations may be adjusted based on industry feedback.