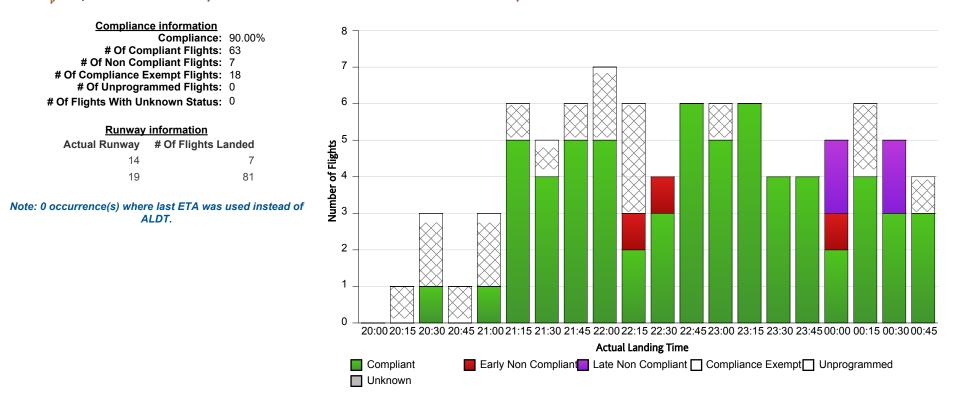

## **Indicative Compliance**

NB: From 15FEB2014, a new source system is being used to generate this report and it may contain errors. Quality review is ongoing.

🍸 Airport: 🛛 YBBN-Brisbane 🍸 Time Period (UTC): 02/07/2014 20:00 - 03/07/2014 00:59 🍸 Compliance Values: -5 mins - +15 mins

## **Report Notes:**

Compliance: Compliance is measured based on gate times (COBT and AOBT). Ground Delay Exempt flights are still subject to compliance with allocated COBT. Please note that compliance with COBT is not part of this report. For flights identified as non-compliant, please advise the NOC if you consider the flight complied with COBT for further investigation. Indicative Compliance: Indicative Compliance is measured based on runway times (CTOT and ATOT). Compliant: A flight is Compliant if departed between its CTOT plus & minus the compliance variables (e.g. CTOT -5 mins & CTOT +15 mins). Early Non Compliant: A flight is Early Non Compliant if departed before its CTOT minus the compliance variable (e.g. CTOT -5 mins). Late Non Compliant: A flight is Late Non Compliant if departed after its CTOT plus the compliance variable (e.g. CTOT +15 mins). Compliance Exempt: International and Medical flights are Compliance Exempt flights. Unprogrammed: A flight is Unprogrammed if it has an original ETA outside of the GDP period and landed within the GDP period. Unknown Status: A flight has Unknown Status if the Compliance status cannot be established for the flight. This may be due to missing data in Harmony For ANSPs.