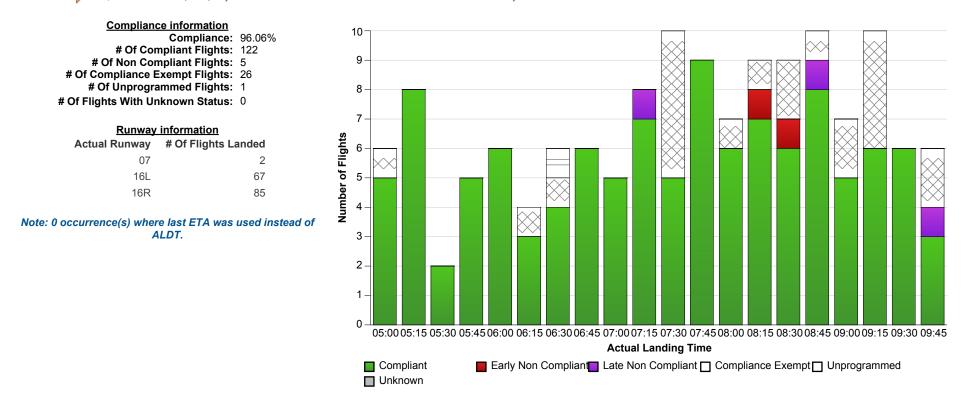

## **Indicative Compliance**

🖊 Airport: YSSY-Sydney 🍸 Time Period (UTC): 03/05/2017 5:00 - 03/05/2017 9:59 🍸 Compliance Values: -5 mins - +15 mins

## **Report Notes:**

Compliance: Compliance is measured based on gate times (COBT and AOBT). Ground Delay Exempt flights are still subject to compliance with allocated COBT. Please note that compliance with COBT is not part of this report. For flights identified as non-compliant. please advise the NOC if you consider the flight complied with COBT for further investigation. Indicative Compliance: Indicative Compliance is measured based on runway times (CTOT and ATOT). Compliant: A flight is Compliant if departed between its CTOT plus & minus the compliance variables (e.g. CTOT -5 mins & CTOT +15 mins). Early Non Compliant: A flight is Early Non Compliant if departed before its CTOT minus the compliance variable (e.g. CTOT -5 mins). Late Non Compliant: A flight is Late Non Compliant if departed after its CTOT plus the compliance variable (e.g. CTOT +15 mins). Compliance Exempt: International and Medical flights are Compliance Exempt flights. Unprogrammed: A flight is Unprogrammed if it has an original ETA outside of the GDP period and landed within the GDP period. Unknown Status: A flight has Unknown Status if the Compliance status cannot be established for the flight. This may be due to missing data in Harmony For ANSPs.