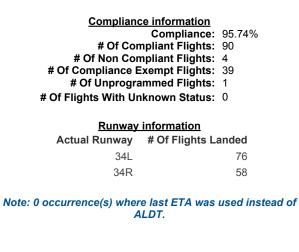

## **Indicative Compliance**

🍸 Airport: 🛛 YSSY-Sydney 🍸 Time Period (UTC): 01/05/2016 21:00 - 02/05/2016 00:59 🍸 Compliance Values: -5 mins - +15 mins

## **Report Notes:**

Compliance: Compliance is measured based on gate times (COBT and AOBT). Ground Delay Exempt flights are still subject to compliance with allocated COBT. Please note that compliance with COBT is not part of this report. For flights identified as non-compliant, please advise the NOC if you consider the flight complied with COBT for further investigation. Indicative Compliance: Indicative Compliance is measured based on runway times (CTOT and ATOT). Compliant: A flight is Compliant if departed between its CTOT plus & minus the compliance variables (e.g. CTOT -5 mins & CTOT +15 mins). Early Non Compliant: A flight is Early Non Compliant if departed before its CTOT minus the compliance variable (e.g. CTOT -5 mins). Late Non Compliant: A flight is Late Non Compliant if departed after its CTOT plus the compliance variable (e.g. CTOT +15 mins). Compliance Exempt: International and Medical flights are Compliance Exempt flights. Unprogrammed: A flight is Unprogrammed if it has an original ETA outside of the GDP period and landed within the GDP period. Unknown Status: A flight has Unknown Status if the Compliance status cannot be established for the flight. This may be due to missing data in Harmony For ANSPs.