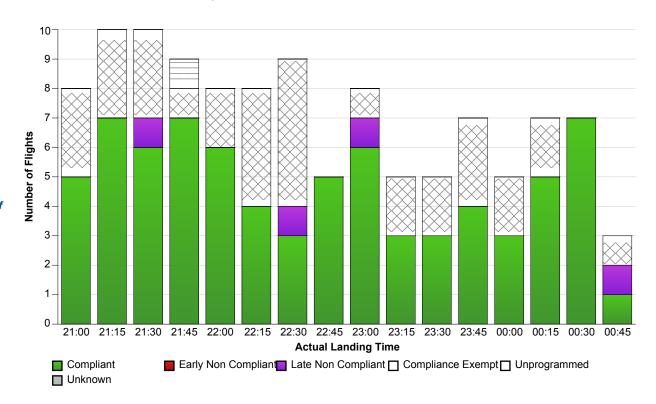

## **Indicative Compliance**

🍸 Airport: 🛛 YSSY-Sydney 🍸 Time Period (UTC): 01/05/2016 21:00 - 02/05/2016 00:59 🍸 Compliance Values: -5 mins - +15 mins

## **Report Notes:**

Compliance: Compliance is measured based on gate times (COBT and AOBT). Ground Delay Exempt flights are still subject to compliance with allocated COBT. Please note that compliance with COBT is not part of this report. For flights identified as non-compliant, please advise the NOC if you consider the flight complied with COBT for further investigation. Indicative Compliance: Indicative Compliance is measured based on runway times (CTOT and ATOT). Compliant: A flight is Compliant if departed between its CTOT plus & minus the compliance variables (e.g. CTOT -5 mins & CTOT +15 mins). Early Non Compliant: A flight is Early Non Compliant if departed before its CTOT minus the compliance variable (e.g. CTOT -5 mins). Late Non Compliant: A flight is Late Non Compliant if departed after its CTOT plus the compliance variable (e.g. CTOT +15 mins). Compliance Exempt: International and Medical flights are Compliance Exempt flights. Unprogrammed: A flight is Unprogrammed if it has an original ETA outside of the GDP period and landed within the GDP period. Unknown Status: A flight has Unknown Status if the Compliance status cannot be established for the flight. This may be due to missing data in Harmony For ANSPs.