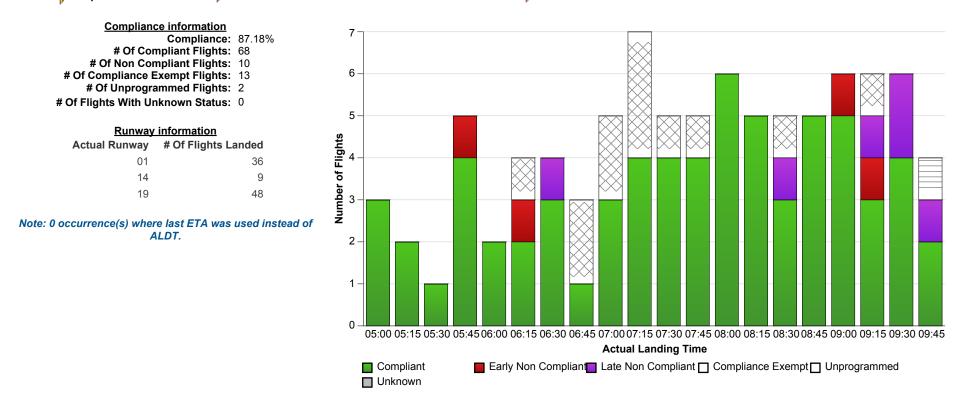

## **Indicative Compliance**

🍸 Airport: 🛛 YBBN-Brisbane 🍸 Time Period (UTC): 02/05/2016 05:00 - 02/05/2016 09:59 🍸 Compliance Values: -5 mins - +15 mins

## **Report Notes:**

Compliance: Compliance is measured based on gate times (COBT and AOBT). Ground Delay Exempt flights are still subject to compliance with allocated COBT. Please note that compliance with COBT is not part of this report. For flights identified as non-compliant, please advise the NOC if you consider the flight complied with COBT for further investigation. Indicative Compliance: Indicative Compliance is measured based on runway times (CTOT and ATOT). Compliant: A flight is Compliant if departed between its CTOT plus & minus the compliance variables (e.g. CTOT -5 mins & CTOT +15 mins). Early Non Compliant: A flight is Early Non Compliant if departed before its CTOT minus the compliance variable (e.g. CTOT -5 mins). Late Non Compliant: A flight is Late Non Compliant if departed after its CTOT plus the compliance variable (e.g. CTOT +15 mins). Compliance Exempt: International and Medical flights are Compliance Exempt flights. Unprogrammed: A flight is Unprogrammed if it has an original ETA outside of the GDP period and landed within the GDP period. Unknown Status: A flight has Unknown Status if the Compliance status cannot be established for the flight. This may be due to missing data in Harmony For ANSPs.