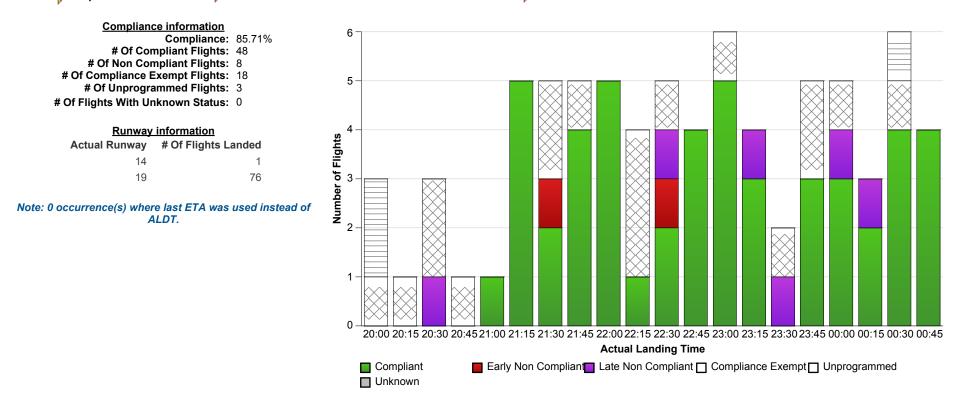

## **Indicative Compliance**

🍸 Airport: YBBN-Brisbane 🍸 Time Period (UTC): 01/05/2016 20:00 - 02/05/2016 00:59 🍸 Compliance Values: -5 mins - +15 mins

## **Report Notes:**

Compliance: Compliance is measured based on gate times (COBT and AOBT). Ground Delay Exempt flights are still subject to compliance with allocated COBT. Please note that compliance with COBT is not part of this report. For flights identified as non-compliant, please advise the NOC if you consider the flight complied with COBT for further investigation. Indicative Compliance: Indicative Compliance is measured based on runway times (CTOT and ATOT). Compliant: A flight is Compliant if departed between its CTOT plus & minus the compliance variables (e.g. CTOT -5 mins & CTOT +15 mins). Early Non Compliant: A flight is Early Non Compliant if departed before its CTOT minus the compliance variable (e.g. CTOT -5 mins). Late Non Compliant: A flight is Late Non Compliant if departed after its CTOT plus the compliance variable (e.g. CTOT +15 mins). Compliance Exempt: International and Medical flights are Compliance Exempt flights. Unprogrammed: A flight is Unprogrammed if it has an original ETA outside of the GDP period and landed within the GDP period. Unknown Status: A flight has Unknown Status if the Compliance status cannot be established for the flight. This may be due to missing data in Harmony For ANSPs.