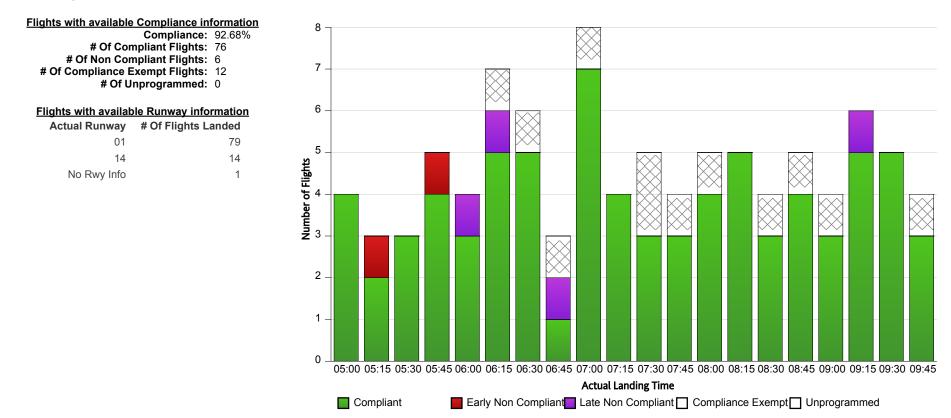

## **Indicative Compliance**

🍸 Airport: YBBN-Brisbane 🍸 Time Period (UTC): 01/05/2013 05:00 - 01/05/2013 09:59 🍸 Compliance Values: -5 mins - +15 mins

## **Report Notes:**

**Compliance:** Compliance is measured based on gate times (COBT and AOBT). Ground Delay Exempt flights are still subject to compliance with allocated COBT. *Please note that Compliance with COBT is not part of this report!* 

Indicative Compliance: Indicative Compliance is measured based on runway times (CTOT and ATOT).

Compliant: A flight is Compliant if departed between its CTOT plus & minus the compliance variables (e.g. CTOT -5 mins & CTOT +15 mins).

Early Non Compliant: A flight is Early Non Compliant if departed before its CTOT minus the compliance variable (e.g. CTOT -5 mins).

Late Non Compliant: A flight is Late Non Compliant if departed after its CTOT plus the compliance variable (e.g. CTOT +15 mins).

Compliance Exempt: International and Medical flights are Compliance Exempt flights.

Unprogrammed: A flight is Unprogrammed if it has an original ETA outside of the GDP period and landed within the GDP period.