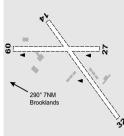

### PHYSICAL CHARACTERISTICS

| 09/27 | 25c | Unrated. Gravel. RWY LEN 750M.        | WID 15 |  |
|-------|-----|---------------------------------------|--------|--|
| 14/32 | 46c | Unrated. Sand. RWY LEN 1,400M. RWY 14 | WID 15 |  |
|       |     | DTUD FOM Clans down to C              |        |  |

DTHR 50M. Slope down to S.

### ADDITIONAL INFORMATION

- 1. Caution, ultralight flight training OPS.
- 2. Danger zone at Brooklands, 7NM 290°.