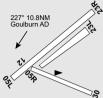

#### FLIGHT PROCEDURES

1. ACFT transiting to or from Goulburn AD (YGLB) should BCST and MNT CTAF when in vicinity of Goulburn and Towrang Gliding aerodromes.

124.1 to W

- 2. Other ACFT should BCST and MNT 127.15 when in the vicinity of Towrang Gliding.
- RH CCTS RQ RWY 23. 3.
- 4. RWY 30 not AVBL for landing.

### ADDITIONAL INFORMATION

- 1. Powerlines to the south east.
- 2. Electric fence across RWY 12/30.
- 3. Trees on approaches to RWY 05/23.
- 4. Wind shear in westerly winds.
- 5. Grazing stock may be on the AD.
- Gliding OPS HJ launched by winch, cable up to 4,500FT in length. 6.