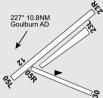

## FLIGHT PROCEDURES

1. ACFT transiting to or from Goulburn AD (YGLB) should BCST and MNT CTAF when in vicinity of Goulburn and Towrang Gliding aerodromes.

124.1 to W

- 2. Other ACFT should BCST and MNT 127.15 when in the vicinity of Towrang Gliding.
- RH CCTS RQ RWY 23. 3.
- 4. RWY 30 not AVBL for landing.

## ADDITIONAL INFORMATION

- 1. Powerlines to the south east.
- 2. Electric fence across RWY 12/30.
- 3. Trees on approaches to RWY 05/23.
- 4. Wind shear in westerly winds.
- 5. Grazing stock may be on the AD.
- Gliding OPS HJ launched by winch, cable up to 4,500FT in length. 6.