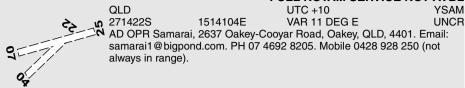

## **SAMARAI**

# PHYSICAL CHARACTERISTICS

- 1. RWY 07/25 1,400M.
- RWY 09/27 300M gravel.