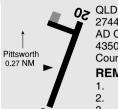

## **AERODROME OBSTACLES**

- Transitional OLS infringement exists up to 24FT right of APCH to N THR 20 end.
- Tower on hill 2,055FT AMSL, 2.6KM WNW of AD infringes the conical OLS by 155FT.
- Fence BRG 338 DEG MAG 43M FM THR 20. Infringes APCH SFC by APRX 4FT.