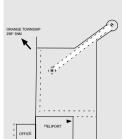

# **AERODROME AND APPROACH LIGHTING**

- 1. PAL+AA 120.45.
- 2. IWI north-west corner of hangar when PAL is activated.
- Helipad lighting.