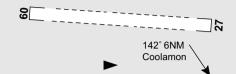

#### PHYSICAL CHARACTERISTICS

09/27 23c Unrated. Smooth dirt. RWY LEN 700M. WID 20