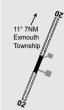

## PHYSICAL CHARACTERISTICS

RWY 02/20, 1260M, unsealed gravel with 211M central sealed section and parking area. WID 30M.