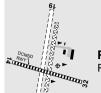

#### LOCAL TRAFFIC REGULATIONS

- 1. RWY 01/19 sand section not maintained. Use grass section only.
- RWY 14/32 DCMSD. W section overgrown. Do NOT use.

## **FLIGHT PROCEDURES**

- Avoid overflying WI 2NM due PJE OPS. Track south of the Hume Highway if possible. PJE ACFT broadcast on CTAF, ML CEN 122.4 and ML CEN 123.75 three MIN before drop.
- Avoid overflying local houses BLW 1,500FT AMSL.