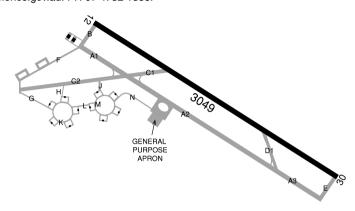

#### PHYSICAL CHARACTERISTICS

12/30 117 100a PCN 46 /F /B /1750 (254PSI) /T

WID 45 RWS 150

Arrestor system not permanently installed. Units requiring hookcable are to provide system and crew.