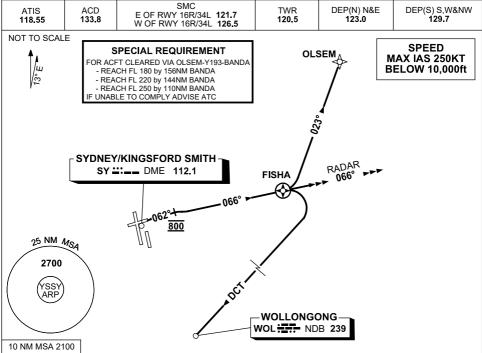

## **DEPARTURE: FISHA NINE**

**RWY 07** 

- GRAD 4.7% to 1500ft, then 3.3%
- Track 062°, at 800ft turn RIGHT intercept and track 066° to FISHA then follow transition instructions

## TRANSITIONS:

**RADAR** 

- At FISHA CONTINUE tracking 066°
- Expect radar vectors to cleared route

- WOLLONGONG (WOL) At FISHA turn RIGHT
  - · Track DCT to WOL NDB, then as cleared

OLSEM

- At FISHA turn LEFT
- Track DCT to OLSEM (approx 023°),

then as cleared

See SPECIAL REQUIREMENT above

Changes: ATIS FREQ REMOVED, Editorial.