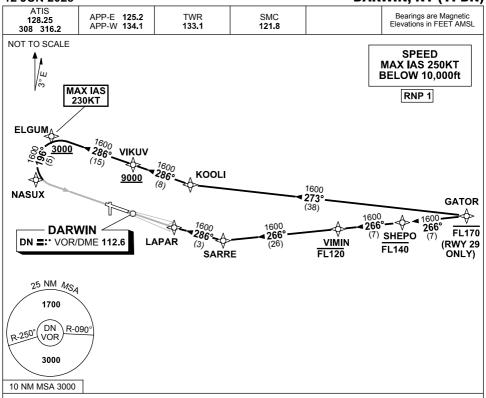

### **RWY 11:**

- From GATOR track 273° to KOOLI
   Turn RIGHT, track 286° to VIKUV
- Turn RIGHT, track 286° to VIKUV

  <u>Cross</u> VIKUV AT or ABV 9000ft
- Track 286° to ELGUM,
   Cross ELGUM AT or ABV 3000ft
   MAX IAS 230KT FROM ELGUM
- Turn LEFT, track 196° to NASUX for VOR or NDB RWY 11 approach

#### RWY 29:

Cross GATOR AT or BLW FL170

- From GATOR track 266° TO SHEPO Cross SHEPO AT or BLW FL140
- From SHEPO track 266° TO VIMIN Cross VIMIN AT or BLW FL120
- From VIMIN track 266° to SARRE
- Turn RIGHT, track 286° to LAPAR for ILS or LOC RWY 29 approach.

### COMMUNICATIONS FAILURE: PROCEDURE IN IMC

- Squawk 7600, comply with vertical navigation requirements, but not below MSA.
- Track via the latest STAR clearance to the nominated runway, then fly the most suitable approach in accordance with ERSA EMERG Section 1.5.

Changes: SHEPO AND VIMIN WPT.