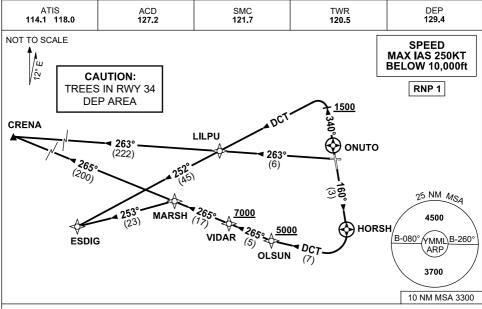

# CRENA THREE DEPARTURE ESDIG FIVE DEPARTURE

# **RWY 16**

- GRAD 3.3%
- Track 160° to HORSH
- At HORSH turn RIGHT
- Track DCT to OLSUN
   <u>Cross</u> OLSUN AT or ABV 5000ft
   (RQ GRAD TO OLSUN 8.5%)
- Track 265° to VIDAR
  Cross VIDAR AT or ABV 7000ft
  (RQ GRAD TO VIDAR 6.6%)
- Track 265° to MARSH

# FOR ESDIG

- · From MARSH turn LEFT,
- Track 253° to ESDIG, then as cleared

# FOR CRENA

• Track 265° to CRENA, then as cleared

#### **RWY 27**

- GRAD 3.3%
- Track 263° to LILPU

## FOR ESDIG

- From LILPU turn LEFT
- Track 252° to ESDIG, then as cleared

#### FOR CRENA

 From LILPU track 263° to CRENA, then as cleared

### **RWY 34**

- GRAD 3.5% to 1200ft then 3.3%
- Track 340°
- AT or ABV 1500ft but not before ONUTO turn LEFT, track DCT to LILPU

## FOR ESDIG

 From LILPU track 252° to ESDIG, then as cleared

#### FOR CRENA

 From LILPU turn RIGHT track 263° to CRENA, then as cleared

Changes: WPT NAMES, VALIDITY INDICATOR.