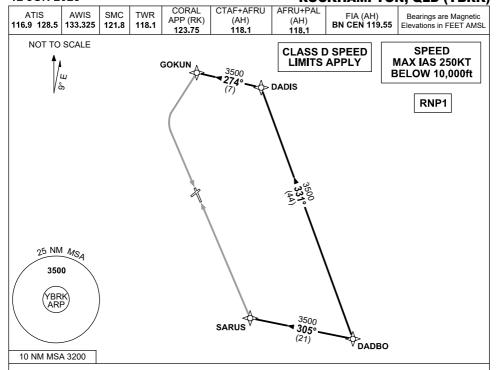

#### ARRIVAL: DADBO ONE

#### **RWY 15**

- From DADBO track 331° to DADIS
- Turn LEFT, track 274° to GOKUN
- Track via RNP RWY 15

#### **RWY 33**

- From DADBO track 305° to SARUS
- Track via RNP RWY 33