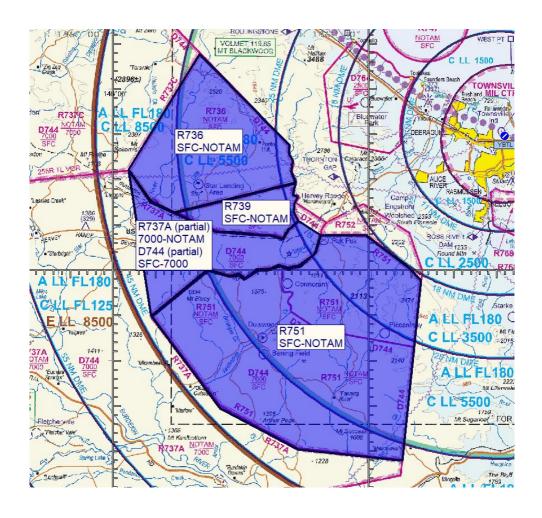

2.2 The following permanent airspace will be activated, with vertical limits and hours of activity published by NOTAM (refer Appendix 1):

| IDENT           | VERTICAL LIMITS | HOURS |
|-----------------|-----------------|-------|
| R736            | SFC - NOTAM     | NOTAM |
| R739            | SFC - NOTAM     | NOTAM |
| R751            | SFC - NOTAM     | NOTAM |
| R737A (partial) | 7000FT - NOTAM  | NOTAM |
| D744 (partial)  | SFC - 7000FT    | NOTAM |

#### R737A TOWNSVILLE (LAND) – partial activation

**CONDITIONAL STAUS: RA2** 

**MILITARY FLYING** 

LATERAL LIMITS: 191900S 1460145E - 192211S 1460420E

then along 0.5NM N GREENVALE RWY LINE 1/1 - 192339S 1460704E

then along 0.5NM N GREENVALE RWY LINE 1/2 - 192626S 1462003E

then along KEELBOTTOM CREEK – 192415S 1462150E

192605S 1462426E

then along HERVEY RANGE DEVELOPMENT RD – 192941S 1461958E then along HERVEY RANGE DEVELOPMENT RD – 193002S 1461140E

193000S 1461100E - 193500S 1460430E - 191900S 1460145E

**VERTICAL LIMITS:** 7000 - NOTAM

**HOURS OF ACTIVITY: NOTAM** 

**CONTROLLING AUTHORITY: FLTCDR 452SQN TOWNSVILLE** 

Published: 18 APR 2024 Effective: 202405191600 UTC

#### D744 TOWNSVILLE- partial activation

#### MILITARY FLYING

**LATERAL LIMITS:** 191900S 1460145E - 192211S 1460420E

then along 0.5NM N GREENVALE RWY LINE 1/1 - 192339S 1460704E

then along 0.5NM N GREENVALE RWY LINE 1/2 - 192626S 1462003E

then along KEELBOTTOM CREEK - 192415S 1462150E

192605S 1462426E

then along HERVEY RANGE DEVELOPMENT RD - 192941S 1461958E

then along HERVEY RANGE DEVELOPMENT RD - 193002S 1461140E

193000S 1461100E - 193500S 1460430E - 191900S 1460145E

**VERTICAL LIMITS**: SFC - 7000

**HOURS OF ACTIVITY: NOTAM** 

**CONTROLLING AUTHORITY: FLTCDR 452SQN TOWNSVILLE** 

#### **Appendix**

1. VS24 TFTA Airspace

Published: 18 APR 2024 Effective: 202405191600 UTC

### Appendix 1 to SUP H21/24

#### 1. VS24 TFTA Airspace