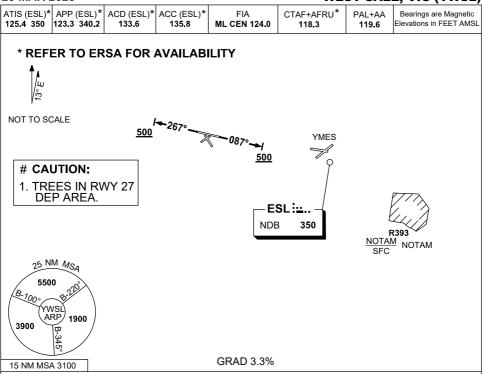

#### RWY 09

- GRAD 3 3%
- Track 087°
- At 500ft turn to assigned heading
- Contact EAST SALE APPROACH on 123.3 for radar vectors

# **RWY 27**

- GRAD 3.3%.
- Track 267°
- · At 500ft turn to assigned heading
- Contact EAST SALE APPROACH on 123 3 for radar vectors

### COMMUNICATION FAILURE PROCEDURE

On recognition of communication failure

- Squawk 7600
- Maintain last assigned vector for two minutes and, if necessary, climb to minimum safe altitude to maintain terrain clearance, then
- Proceed in accordance with the latest ATC route clearance acknowledge