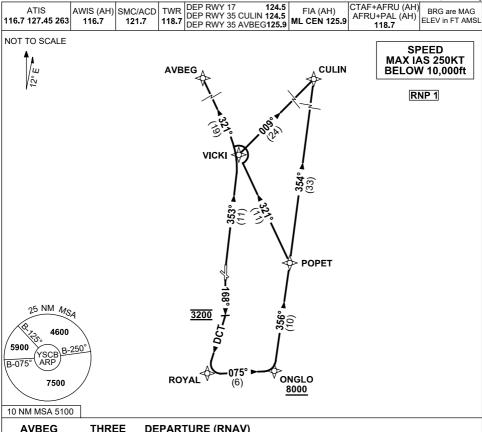

# 21 MAR 2024

CULIN

THREE DEPARTURE (RNAV)
TWO DEPARTURE (RNAV)

## **RWY 35**

- GRAD 6.8% to 3400ft thence 3.3%
- NOT BEFORE DER turn RIGHT
- Track 353° to VICKI

#### From VICKI

## For AVBEG

 Turn LEFT, track 321° to AVBEG thence as cleared

# For CULIN

 Turn RIGHT, track 009° to CULIN, thence as cleared

# **RWY 17**

- GRAD 4.9% to 4800ft thence 3.3%
- Track 168°
- AT 3200ft turn RIGHT
- Track DCT to ROYAL (approx 180°)
- Turn LEFT, track 075° to ONGLO
   Cross ONGLO AT or ABV 8000ft
- Turn LEFT, track 356° to POPET

## From POPET

# For AVBEG

 Turn LEFT, track 321° to AVBEG, thence as cleared

#### For CULIN

 Turn LEFT, track 354° to CULIN, thence as cleared

Changes: Editorial. SCBDP05-178