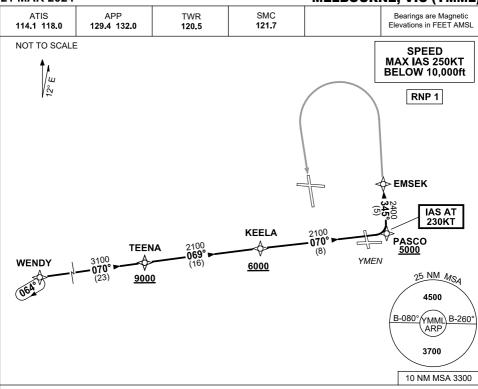

## STANDARD INSTRUMENT ARRIVAL (STAR) **WENDY ONE PAPA ARRIVAL (RNAV MELBOURNE, VIC (YMML)**

## ARRIVAL: **WENDY ONE PAPA**

## **RWY 16:**

- From WENDY track 070° to TEENA Cross TEENA AT or ABV 9000ft
- From TEENA turn LEFT, track 069° to KEELA
- Cross KEELA AT or ABV 6000ft
- Track 070° to PASCO Cross PASCO AT or ABV 5000ft
- IAS AT 230KT from PASCO

  Turn LEFT, track 345° to EMSEK

  Track via RNP P RWY 16 (AR)