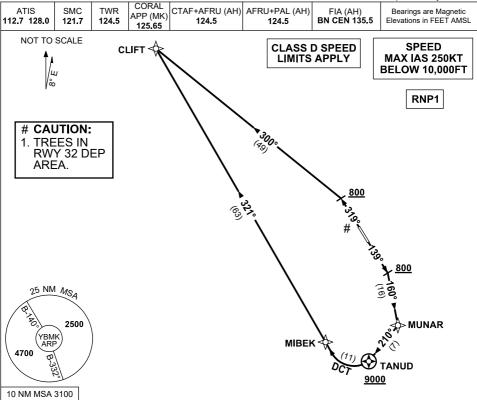

STANDARD INSTRUMENT DEPARTURES (SID)
CLIFT THREE DEPARTURE (RNAV)

30 NOV 2023 CLIFT THREE DEPARTURE (RNAV)
MACKAY, QLD (YBMK)

## **CLIFT THREE DEPARTURE**

## **RWY 14**

- GRAD 3.3% (5.6% to 9000ft)
- Track 139°
- AT or ABV 800ft turn RIGHT, intercept 160° to MUNAR
- Turn RIGHT, track 210° to TANUD <u>Cross</u> TANUD AT or ABV 9000ft
- Turn RIGHT, track DCT to MIBEK
- Turn RIGHT, track 321° to CLIFT, thence as cleared

## **RWY 32**

- GRAD 3.7% to 800ft, thence 3.3%
- Track 319°
- AT or ABV 800ft turn LEFT, intercept 300° to CLIFT, thence as cleared

Changes: MUNAR REPLACES POONA, VALIDITY NUMBER, Editorial.