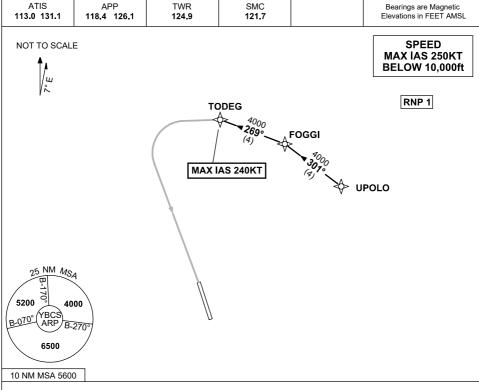

## **UPOLO ONE**

#### RWY 15 X-RAY.

• From UPOLO track 301° to FOGGI, • Track 269° to TODEG, then via RNP X RWY 15 (AR) MAX IAS 240KT from TODEG