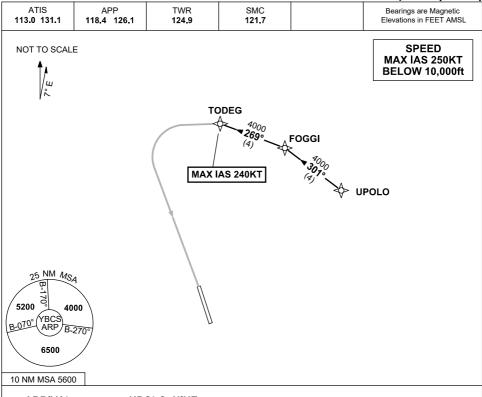

# **UPOLO NINE**

#### RWY 15 X-RAY:

- From UPOLO track 301° to FOGGI,
- Track 269° to TODEG, then via RNP X RWY 15 (AR) MAX IAS 240KT from TODEG