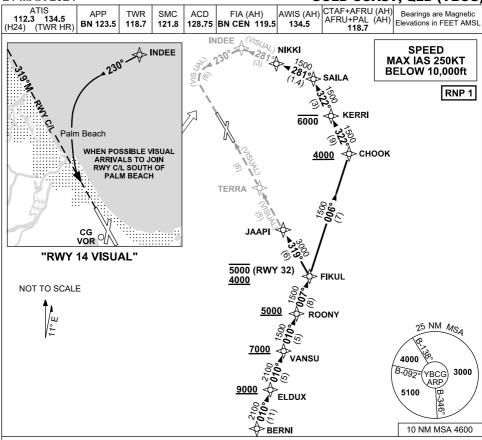

#### ARRIVAL: BERNI THREE VICTOR

- From BERNI track 010° to ELDUX Cross ELDUX AT or ABV 9000ft
- Track 010° to VANSU Cross VANSU AT or ABV 7000ft
- Track 010° to ROONY Cross ROONY AT or ABV 5000ft

## RWY 32:

- From ROONY, turn LEFT track 007° to FIKUL Cross FIKUL BTN 4000ft and 5000ft
- Turn LEFT, track 319° to JAAPI
   Track VISUAL to TERRA
- Report RWY in sight for approach instructions

### **RWY 14:**

- From ROONY, turn LEFT track 007° to FIKUL
- Turn LEFT, track 006° to CHOOK Cross CHOOK AT or ABV 4000ft
- Turn LEFT, track 322° to KERRI Cross KÉRRI AT or BLW 6000ft
- Track 322° to SAILA
- Turn LEFT track 281° to NIKKI.
- Track 281° VISUAL to INDEE

  Turn LEFT, track 230° to intercept 3NM final RWY 14 (RWY 14 VISUAL)