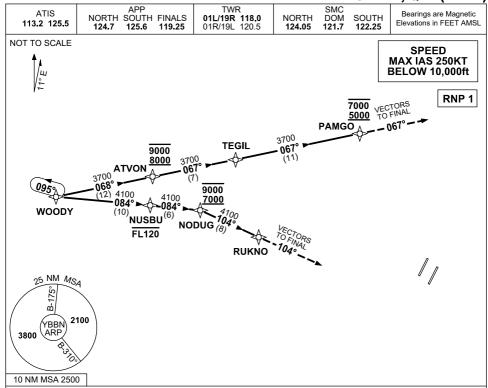

#### WOODY TWO VICTOR **ARRIVAL:**

### RWY 01L:

- From WOODY track 084° to NUSBU Cross NUSBU AT or BLW FL120
- Track 084° to NODUG Cross NODUG BTN 7000ft and 9000ft
- Turn RIGHT, track 104° to RUKNO
- Track 104°, EXPECT radar vectors to final

#### **RWY 19R:**

- From WOODY track 068° to ATVON Cross ATVON BTN 8000ft and 9000ft
- Track 067° to TEGIL
- Track 067° to PAMGO Cross PAMGO BTN 5000ft and 7000ft
- Track 067°, EXPECT radar vectors to final