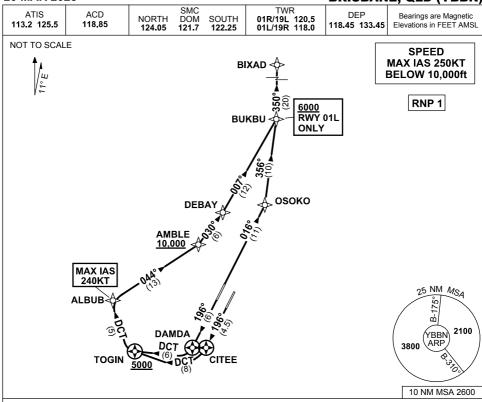

## **DEPARTURE: BIXAD TWO**

# RWY 01L

GRAD 3.3% (5.3% TO 3000ft)

- Track 016° to OSOKO
- Turn LEFT, track 356° to BUKBU Cross BUKBU AT or ABV 6000ft (RQ GRAD TO BUKBU: 4.7%)
- Turn LEFT, track 350° to BIXAD

#### **RWY 19R**

**GRAD 3.3%** 

MAX IAS 240KT until ALBUB

• Track 196° to DAMDA

- Turn RIGHT, track DCT to TOGIN Cross TOGIN AT or ABV 5000ft (RQ GRAD TO TOGIN: 6.9%)
- Turn RIGHT, track DCT° to ALBUB
- Turn RIGHT, track 044° to AMBLE Cross AMBLE AT or ABV 10,000ft (RQ GRAD TO AMBLE: 4.8% FM TOGIN)
- Turn LEFT, track 030° to DEBAY
- Turn LEFT, track 007° to BUKBU
  Turn LEFT, track 350° to BIXAD

# **RWY 19L**

**GRAD 3.3%** 

- MAX IAS 240KT until ALBUB

  Track 196° to CITEE

  Turn RIGHT, track DCT to TOGIN Cross TOGIN AT or ABV 5000ft (RQ GRAD TO TOGIN: 7%)
- Turn RIGHT, track DCT° to ALBUB
- Turn RIGHT, track 044° to AMBLE Cross AMBLE AT or ABV 10.000ft (RQ GRAD TO AMBLE: 4.8% FM TOGIN)
- Turn LEFT, track 030° to DEBAY
   Turn LEFT, track 007° to BUKBU
- Turn LEFT, track 350° to BIXAD

Changes: MSA, RWY 01R PROC MOVED TO SEPARATE CHART.