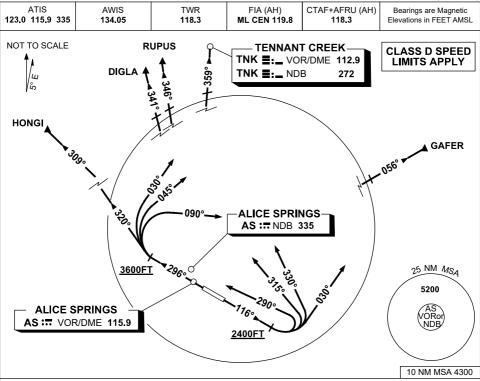

## ALICE SPRINGS, NT (YBAS)

DIGLA THREE DEPARTURE RUPUS ONE DEPARTURE TENNANT CREEK (TNK) THREE DEPARTURE

### **RWY 30**

GRAD 3.8% TO 3600ft THENCE 3.3%

- Track 296°
- At or ABV 3600ft but not before abeam AS VOR or AS NDB turn RIGHT

### For HONGI

- Track 320°
- · Intercept cleared route

### For DIGLA and RUPUS

- Track 030°
- Intercept cleared route

### For TNK

- Track 045°
- · Intercept cleared route

### For GAFER

- Track 090°
- Intercept cleared route

# GAFER THREE DEPARTURE HONGI THREE DEPARTURE

### **RWY 12**

GRAD 3.3%

- Track 116°
- At or ABV 2400ft turn LEFT

### For HONGI

- Track 290°
- · Intercept cleared route

### For DIGLA and RUPUS

- Track 315°
- · Intercept cleared route

### For TNK

- Track 330°
- Intercept cleared route

#### For GAFER

- Track 030°
- Intercept cleared route

Changes: RUPUS REPLACES SCOTI, Editorial.

BASDP01-177